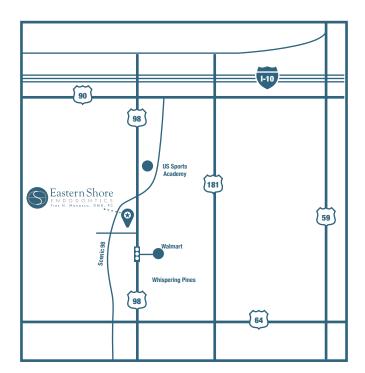

## **DRIVING DIRECTIONS**

Our office is conveniently located in Daphne between US Highway 98 and Scenic Highway 98.

## From I-10:

From I-10 Exit 35-A (Daphne/Spanish Fort/Fairhope), drive south on US 98 approximately 2.5 miles. At the red light, turn right onto Scenic 98 (Pet Supermarket in the Publis shopping center will be on your right.) Turn left at the signs for Tres Manaso DMD/Eastern Shore Endodontics, and R. Chris Bondurant DMD MD PC. Follow the driveway to the left into our parking lot.

## From US 98 - Fairhope/Robertsdale/Foley/Gulf Shores:

Driving north on US 98 in Daphne, turn left onto Whispering Pines Drive at the red light (corner of Daphne Civic Center and Walgreens.) Whispering Pines ends at Scenic 98. Turn right onto Scenic 98 and drive approximately ½ mile. Turn right at the signs for Tres Manaso DMD/Eastern Shore Endodontics, and R. Chris Bondurant DMD MD PC. Follow the driveway to the left into our parking lot.